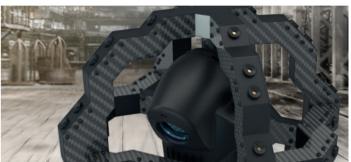

# **PRODUCT FEATURES**

- No stickers, just aim and scan
- No spray for part treatment
- Blue laser for high accuracy
- Carbon Fiber Frame
- Ergonomic Handle

The Metronor cameras automatically track the LEDs on each side of the scanner frame, no matter its orientation

### SYSTEM PORTABILITY

All M-Scan systems contain a handheld scanner, two cameras for continuous tracking, and a laptop with pre-installed software for instant use. Being packed in just two cases, the system is highly portable and easy to set up, following the Metronor approach. Simply take the measurement system to the part to be measured and not the other way around.