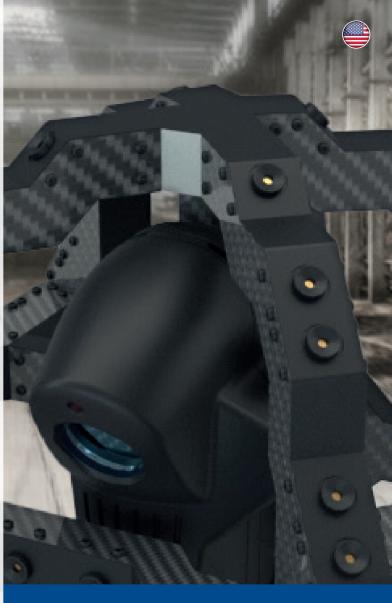

# **PRODUCT FEATURES**

- No stickers, just aim and scan
- No spray for part treatment
- Blue laser for high accuracy
- Carbon Fiber Frame
- Ergonomic Handle

The Metronor cameras automatically track the LEDs on each side of the scanner frame, no matter its orientation

### SYSTEM PORTABILITY

All M-Scan systems contain a handheld scanner, two cameras for continuous tracking, and a laptop with pre-installed software for instant use. Being packed in just two cases, the system is highly portable and easy to set up, following the Metronor approach. Simply take the measurement system to the part to be measured and not the other way around.