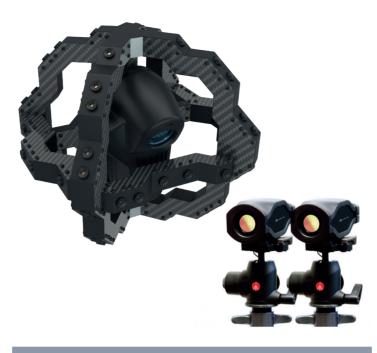

### SYSTEM PORTABILITY

All M-Scan systems contain a handheld scanner, two cameras for continuous tracking, and a laptop with pre-installed software for instant use. Being packed in just two cases, the system is highly portable and easy to set up, following the Metronor approach. Simply take the measurement system to the part to be measured and not the other way around.

## SYSTEM SET UP

The Metronor DUO system that tracks the M-Scan 120 enables high-accuracy data capture over a large measurement volume. Camera separation and set up is decided in regard to the size of the measurement object, so the system adapts perfectly to different measurement tasks.