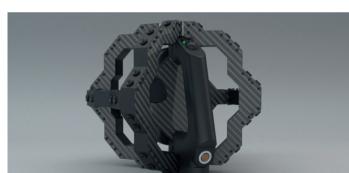

# A COMPLETE, PORTABLE 3D INSPECTION SOLUTION

The M-Scan 120 provides a new level of scanning performance and convenience – portable in a large-volume measurement range, fast and sticker-free, easy to use yet highly accurate.

# **PRODUCT FEATURES**

- No stickers, just aim and scan
- No spray for part treatment
- Blue laser for high accuracy
- Carbon Fiber Frame
- Ergonomic Handle

The Metronor cameras automatically track the LEDs on each side of the scanner frame, no matter its orientation