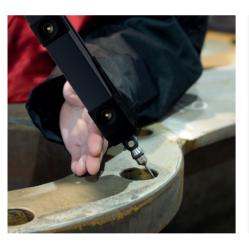

# A COMPLETE, PORTABLE 3D INSPECTION SOLUTION

The M-Scan 120 provides a new level of scanning performance and convenience – portable in a large-volume measurement range, fast and sticker-free, easy to use yet highly accurate.

# **PRODUCT FEATURES**

- No stickers, just aim and scan
- No spray for part treatment
- Blue laser for high accuracy
- Carbon Fiber Frame
- Ergonomic Handle

The Metronor cameras automatically track the LEDs on each side of the scanner frame, no matter its orientation

### SYSTEM PORTABILITY

All M-Scan systems contain a handheld scanner, two cameras for continuous tracking, and a laptop with pre-installed software for instant use. Being packed in just two cases, the system is highly portable and easy to set up, following the Metronor approach. Simply take the measurement system to the part to be measured and not the other way around.