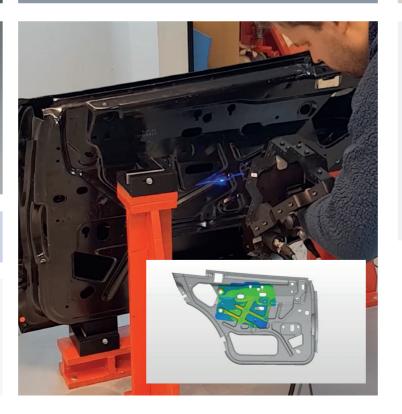

# A COMPLETE, PORTABLE 3D INSPECTION SOLUTION

The M-Scan 120 provides a new level of scanning performance and convenience – portable in a large-volume measurement range, fast and sticker-free, easy to use yet highly accurate.

### SYSTEM PORTABILITY

All M-Scan systems contain a handheld scanner, two cameras for continuous tracking, and a laptop with pre-installed software for instant use. Being packed in just two cases, the system is highly portable and easy to set up, following the Metronor approach. Simply take the measurement system to the part to be measured and not the other way around.