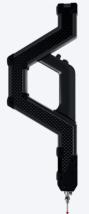

# **PRODUCT FEATURES**

- No stickers, just aim and scan
- No spray for part treatment
- Blue laser for high accuracy
- Carbon Fiber Frame
- Ergonomic Handle

The Metronor cameras automatically track the LEDs on each side of the scanner frame, no matter its orientation