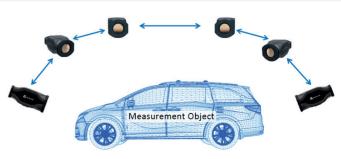

#### **MULTICAM UPGRADE**

Pair several cameras and achieve multiple-camera synchronization, extending your Metronor DUO's photogrammetry also into other directions.

#### Benefits:

- Extend your measurement volume
- Take advantage of a static set-up that takes up less floor space than comparable gantry systems
- Increase the measurement accuracy

## SYSTEM SET UP

The Metronor DUO system that tracks the M-Scan 120 enables high-accuracy data capture over a large measurement volume. Camera separation and set up is decided in regard to the size of the measurement object, so the system adapts perfectly to different measurement tasks.